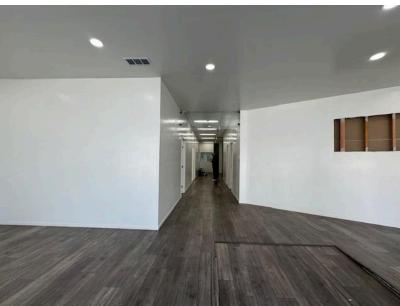

## **Interior Images**

Size Approximately 2,200 square feet of retail space

Rental Rate \$3.50-\$3.00/SF NNN (approximately \$.47/sf).

Lease Term 3-5 years.

Highlights 35' of Windowed frontage on Robertson Boulevard

8 treatment rooms. 1 private restroom.

Large Reception, Storage room, Kitchen.

Wood floors.

High ceiling, Showroom ready, Light and bright.

Ample Signage.

Double door glass entry.

Parking 4 Parking Spots at no additional charge

Area Prime Robertson Blvd just north of Olympic Blvd bordering Beverly Hills.