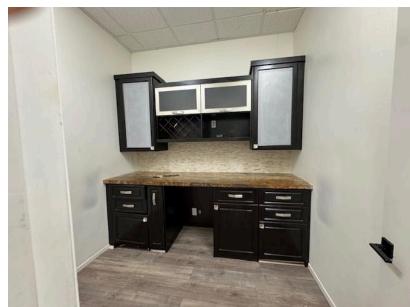

## **Interior Images**

Large Reception, Storage room, Kitchen.

Wood floors.

High ceiling, Showroom ready, Light and bright.

Ample Signage.

Double door glass entry.

Parking 4 Parking Spots at no additional charge

Area Prime Robertson Blvd just north of Olympic Blvd bordering Beverly Hills.