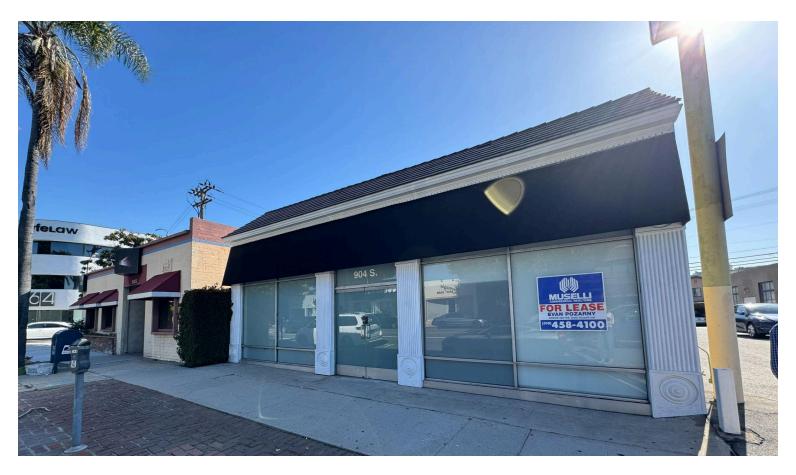

## **Prime Beverly Hills Adjacent Retail For Lease**

904 S. Robertson Boulevard, Los Angeles, CA 90035

Laura Pozarny, Executive Vice-President (310) 458-4100 ext: 222

Ipozarny@muselli.net

DRE License 02129230

Evan Pozarny, Executive Vice-President 310-458-4100 ext: 221 epozarny@muselli.net DRE License 01304769

Muselli Commercial Realtors is excited to present this Beverly Hills Adjacent retail opportunity on Robertson Boulevard. This unique space offers 2,200 square feet of retail space previously occupied by Skinic Body Aesthetics Center. Great for MedSpa, Pilates/Fitness, Personal Training Studio, Showroom, Clothing Boutique and much more!

Size Approximately 2,200 square feet of retail space

Rental Rate \$3.50-\$3.00/SF NNN (approximately \$.47/sf).

Lease Term 3-5 years.

Highlights 35' of Windowed frontage on Robertson Boulevard

8 treatment rooms. 1 private restroom.