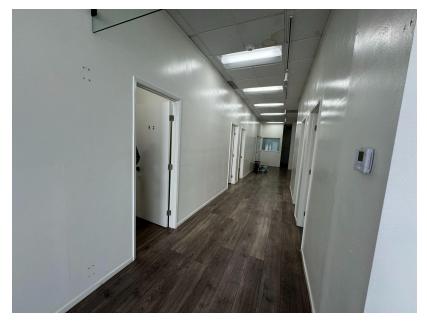

## **Interior Images**

Size Approximately 2,200 square feet of retail space

Rental Rate \$3.50-\$3.00/SF NNN (approximately \$.47/sf).

Lease Term 3-5 years.

Highlights 35' of Windowed frontage on Robertson Boulevard

8 treatment rooms. 1 private restroom.

Large Reception, Storage room, Kitchen.

Wood floors.

High ceiling, Showroom ready, Light and bright.

Ample Signage.

Double door glass entry.

Parking 4 Parking Spots at no additional charge

Area Prime Robertson Blvd just north of Olympic Blvd bordering Beverly Hills.