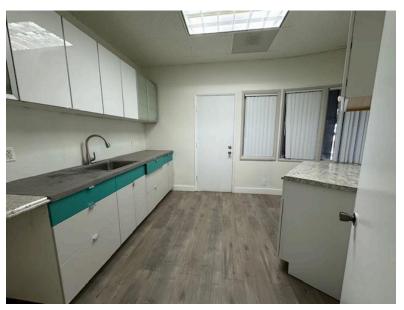

#### Photos of Unit 208

| Lease Rate                    | \$3.55 \$2.50 \$2.20 per SF per month plus NNN charges of<br>approximately \$0.30 per SF per month. Base rent includes water,<br>electricity, trash, and sewer.                            |                                                                                                                                                                                               |
|-------------------------------|--------------------------------------------------------------------------------------------------------------------------------------------------------------------------------------------|-----------------------------------------------------------------------------------------------------------------------------------------------------------------------------------------------|
| Units                         | <u>Unit 201</u><br>Approximately 1,000 SF<br>Natural Light<br>Wood floors<br>3 windowed offices (1 with sink)<br>Open reception area<br>Interior room<br>Private ADA bathroom with shower. | <u>Unit 208</u><br>Approximately 1,400 SF<br>Large reception area<br>Kitchenette/break room with access<br>to rear balcony<br>2 windowed offices and 1 interior<br>office<br>Private Restroom |
| Term                          | 3-5 Year Term. Available Immediately.                                                                                                                                                      |                                                                                                                                                                                               |
| Parking                       | Stacked parking for 3 cars at no extra charge.                                                                                                                                             |                                                                                                                                                                                               |
| Area                          | Prime Santa Monica blvd location with easy access to the 10 Freeway,<br>West Los Angeles, Brentwood, Mar Vista, Culver City, Venice & Marina<br>Del Rey.                                   |                                                                                                                                                                                               |
| Demographics<br>3 Mile Radius | Population is 218,000.<br>Households are 109,000.<br>Median household income is \$105,<br>The median age is 43.50 years.<br>Daytime employees are 51,000.                                  | 000.00.                                                                                                                                                                                       |