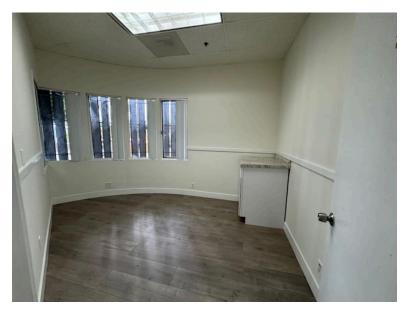

### Photos of Unit 201

| Lease Rate                    | \$3.55 \$2.50 \$2.20 per SF per month plus NNN charges of<br>approximately \$0.30 per SF per month. Base rent includes water,<br>electricity, trash, and sewer.                            |                                                                                                                                                                                               |
|-------------------------------|--------------------------------------------------------------------------------------------------------------------------------------------------------------------------------------------|-----------------------------------------------------------------------------------------------------------------------------------------------------------------------------------------------|
| Units                         | <u>Unit 201</u><br>Approximately 1,000 SF<br>Natural Light<br>Wood floors<br>3 windowed offices (1 with sink)<br>Open reception area<br>Interior room<br>Private ADA bathroom with shower. | <u>Unit 208</u><br>Approximately 1,400 SF<br>Large reception area<br>Kitchenette/break room with access<br>to rear balcony<br>2 windowed offices and 1 interior<br>office<br>Private Restroom |
| Term                          | 3-5 Year Term. Available Immediately.                                                                                                                                                      |                                                                                                                                                                                               |
| Parking                       | Stacked parking for 3 cars at no extra charge.                                                                                                                                             |                                                                                                                                                                                               |
| Area                          | Prime Santa Monica blvd location with easy access to the 10 Freeway,<br>West Los Angeles, Brentwood, Mar Vista, Culver City, Venice & Marina<br>Del Rey.                                   |                                                                                                                                                                                               |
| Demographics<br>3 Mile Radius | Population is 218,000.<br>Households are 109,000.<br>Median household income is \$105,<br>The median age is 43.50 years.<br>Daytime employees are 51,000.                                  | 000.00.                                                                                                                                                                                       |