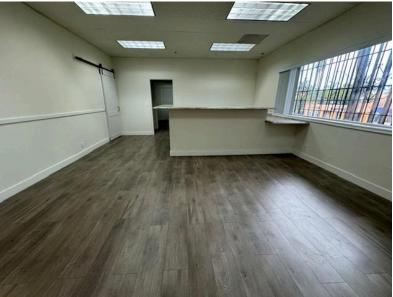

#### Photos of Unit 208

| Lease Rate                    | \$3.55 \$2.50 \$2.20 per SF per month plus NNN charges of<br>approximately \$0.30 per SF per month. Base rent includes water,<br>electricity, trash, and sewer.                            |                                                                                                                                                                                               |
|-------------------------------|--------------------------------------------------------------------------------------------------------------------------------------------------------------------------------------------|-----------------------------------------------------------------------------------------------------------------------------------------------------------------------------------------------|
| Units                         | <u>Unit 201</u><br>Approximately 1,000 SF<br>Natural Light<br>Wood floors<br>3 windowed offices (1 with sink)<br>Open reception area<br>Interior room<br>Private ADA bathroom with shower. | <u>Unit 208</u><br>Approximately 1,400 SF<br>Large reception area<br>Kitchenette/break room with access<br>to rear balcony<br>2 windowed offices and 1 interior<br>office<br>Private Restroom |
| Term                          | 3-5 Year Term. Available Immediately.                                                                                                                                                      |                                                                                                                                                                                               |
| Parking                       | Stacked parking for 3 cars at no extra charge.                                                                                                                                             |                                                                                                                                                                                               |
| Area                          | Prime Santa Monica blvd location with easy access to the 10 Freeway,<br>West Los Angeles, Brentwood, Mar Vista, Culver City, Venice & Marina<br>Del Rey.                                   |                                                                                                                                                                                               |
| Demographics<br>3 Mile Radius | Population is 218,000.<br>Households are 109,000.<br>Median household income is \$105,<br>The median age is 43.50 years.<br>Daytime employees are 51,000.                                  | 000.00.                                                                                                                                                                                       |