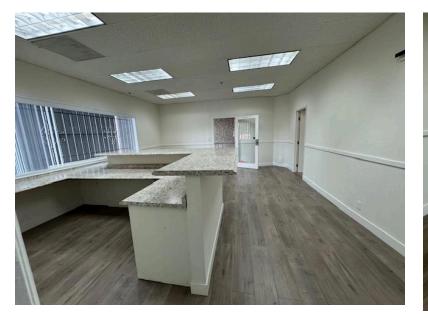

### Photos of Unit 201

| Lease Rate                    | \$3.55 \$2.50 \$2.20 per SF per month plus NNN charges of<br>approximately \$0.30 per SF per month. Base rent includes water,<br>electricity, trash, and sewer.                            |                                                                                                                                                                                               |
|-------------------------------|--------------------------------------------------------------------------------------------------------------------------------------------------------------------------------------------|-----------------------------------------------------------------------------------------------------------------------------------------------------------------------------------------------|
| Units                         | <u>Unit 201</u><br>Approximately 1,000 SF<br>Natural Light<br>Wood floors<br>3 windowed offices (1 with sink)<br>Open reception area<br>Interior room<br>Private ADA bathroom with shower. | <u>Unit 208</u><br>Approximately 1,400 SF<br>Large reception area<br>Kitchenette/break room with access<br>to rear balcony<br>2 windowed offices and 1 interior<br>office<br>Private Restroom |
| Term                          | 3-5 Year Term. Available Immediately.                                                                                                                                                      |                                                                                                                                                                                               |
| Parking                       | Stacked parking for 3 cars at no extra charge.                                                                                                                                             |                                                                                                                                                                                               |
| Area                          | Prime Santa Monica blvd location with easy access to the 10 Freeway,<br>West Los Angeles, Brentwood, Mar Vista, Culver City, Venice & Marina<br>Del Rey.                                   |                                                                                                                                                                                               |
| Demographics<br>3 Mile Radius | Population is 218,000.<br>Households are 109,000.<br>Median household income is \$105,<br>The median age is 43.50 years.<br>Daytime employees are 51,000.                                  | 000.00.                                                                                                                                                                                       |