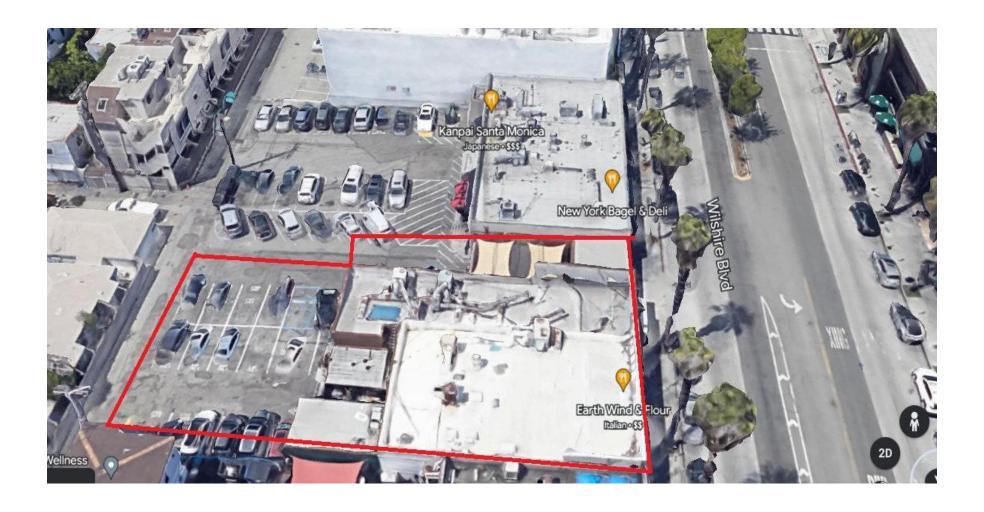

## **Aerial View**

Muselli Commercial Realtors, as exclusive adviser to the Seller, is pleased to present an opportunity to acquire an 11,586 square foot lot and a 5,434 SF restaurant or retail building located at 2222 Wilshire Boulevard in Santa Monica, CA. This is your chance to own 80 feet of frontage in one of California's premiere coastal markets. Within a 2 mile radius, this location is dense with homeowners, employees, hospitals, students, seniors and tourists, a Walker's Paradise with a Walk Score of 91 and a Bike Score of 79. The popular Earth, Wind, and Flour Restaurant has been operating in this location for 42 years. *PLEASE DO NOT DISTURB TENANT!* 

80 Feet of Wilshire Blvd Frontage.

**Parking** 18 car parking in the rear. Ample street parking.

**Highlights** Currently occupied by Earth, Wind, and Flour on a month to month lease.

152 person seating capacity.