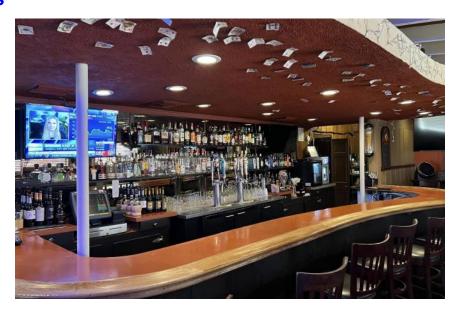

# **Photos**

Outdoor Seating.

**Liquor License** Type 47 License potentially available for purchase from Tenant.

**Zoning** MUB Zoning.

**Year Built** 1936 but remodeled over the years.

**APN** 4276-016-003.

Area Prime Wilshire Blvd location with easy access to the 10 Freeway, West Los