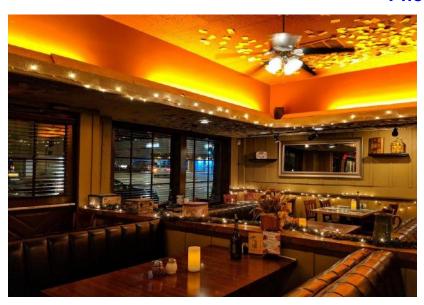

# **Photos**

80 Feet of Wilshire Blvd Frontage.

**Parking** 18 car parking in the rear. Ample street parking.

**Highlights** Currently occupied by Earth, Wind, and Flour on a month to month lease.

152 person seating capacity.

Outdoor Seating.

**Liquor License** Type 47 License potentially available for purchase from Tenant.

**Zoning** MUB Zoning.

**Year Built** 1936 but remodeled over the years.

**APN** 4276-016-003.

Area Prime Wilshire Blvd location with easy access to the 10 Freeway, West Los