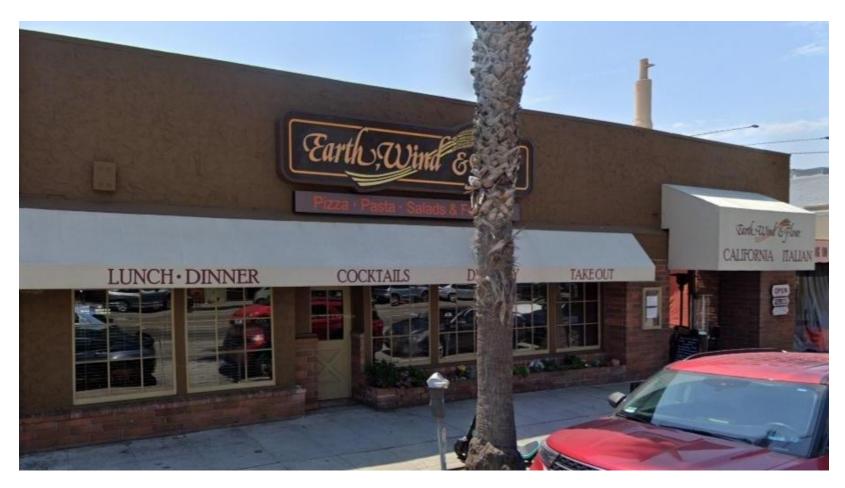

Muselli Commercial Realtors, as exclusive adviser to the Seller, is pleased to present an opportunity to acquire an 11,586 square foot lot and a 5,434 SF restaurant or retail building located at 2222 Wilshire Boulevard in Santa Monica, CA. This is your chance to own 80 feet of frontage in one of California's premiere coastal markets. Within a 2 mile radius, this location is dense with homeowners, employees, hospitals, students, seniors and tourists, a Walker's Paradise with a Walk Score of 91 and a Bike Score of 79. The popular Earth, Wind, and Flour Restaurant has been operating in this location for 42 years. *PLEASE DO NOT DISTURB TENANT!* 

80 Feet of Wilshire Blvd Frontage.

**Parking** 18 car parking in the rear. Ample street parking.

**Highlights** Currently occupied by Earth, Wind, and Flour on a month to month lease.

152 person seating capacity.

Outdoor Seating.

**Liquor License** Type 47 License potentially available for purchase from Tenant.

**Zoning** MUB Zoning.

**Year Built** 1936 but remodeled over the years.

**APN** 4276-016-003.

Area Prime Wilshire Blvd location with easy access to the 10 Freeway, West Los