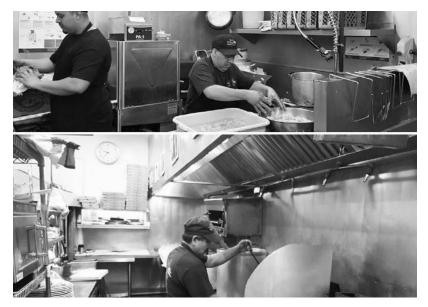

# **Photos**

Muselli Commercial Realtors, as exclusive adviser to the Seller, is pleased to present an opportunity to acquire an 11,586 square foot lot and a 5,434 SF restaurant or retail building located at 2222 Wilshire Boulevard in Santa Monica, CA. This is your chance to own 80 feet of frontage in one of California's premiere coastal markets. Within a 2 mile radius, this location is dense with homeowners, employees, hospitals, students, seniors and tourists, a Walker's Paradise with a Walk Score of 91 and a Bike Score of 79. The popular Earth, Wind, and Flour Restaurant has been operating in this location for 42 years. *PLEASE DO NOT DISTURB TENANT!* 