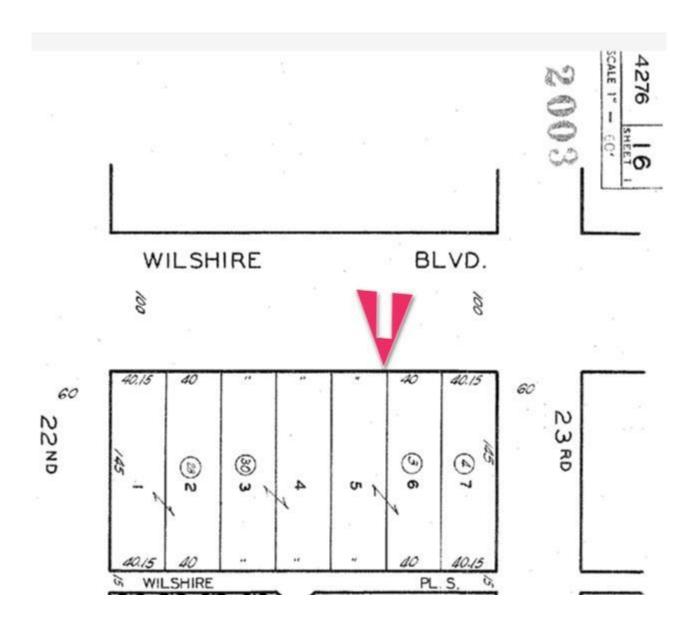

# **Plat Map**

**Price** \$6,250,000.00.

Lot Size Approximately 11,586 SF according to assessor records. Plat map shows the

configuration of 80 x 145 which is 11,600 SF. In addition, there is a 15' alley.

**Building Size** Approximately 5,434 SF.

Outdoor Seating.

**Liquor License** Type 47 License potentially available for purchase from Tenant.

**Zoning** MUB Zoning.

**Year Built** 1936 but remodeled over the years.

**APN** 4276-016-003.

Area Prime Wilshire Blvd location with easy access to the 10 Freeway, West Los